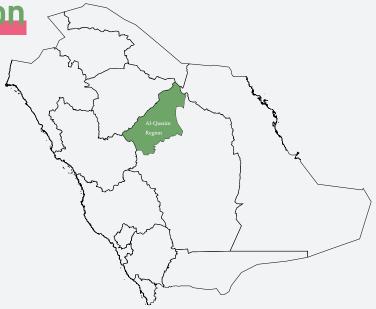

Al-Qassim Region

| Park                        | Province       | Camping<br>Capacity | ত্রি-চ্রি<br>Caravans<br>Capacity | Location   |
|-----------------------------|----------------|---------------------|-----------------------------------|------------|
| Al Qassim National Park     | Buraydah       | 712                 | 30                                | Click here |
| Al-Ghadha Park              | Unayzah        | 388                 | 10                                | Click here |
| Unayzah National Park       | Unayzah        | 407                 | 31                                | Click here |
| Takhfa National Park        | Takhfa         | 668                 | 30                                | Click here |
| Al-Mutlaa Dam National Park | An Nabhaniyah  | 133                 | -                                 | Click here |
| Almaniyah National Park     | Al Mithnab     | 126                 | 15                                | Click here |
| Al-Asyaf National Park      | Al Bukayriyah  | 575                 | 15                                | Click here |
| Salasil National Park       | Al Bukayriyah  | 671                 | -                                 | Click here |
| Al-Asyah National Park      | Al-Asyah       | 773                 | 15                                | Click here |
| Al Badayea National Park    | Al Bukayriyah  | 584                 | 15                                | Click here |
| Al-Mustawi National Park    | Ash Shimasiyah | 659                 | -                                 | Click here |
| Al-Qashayea National Park   | Ar Rass        | 611                 | 15                                | Click here |