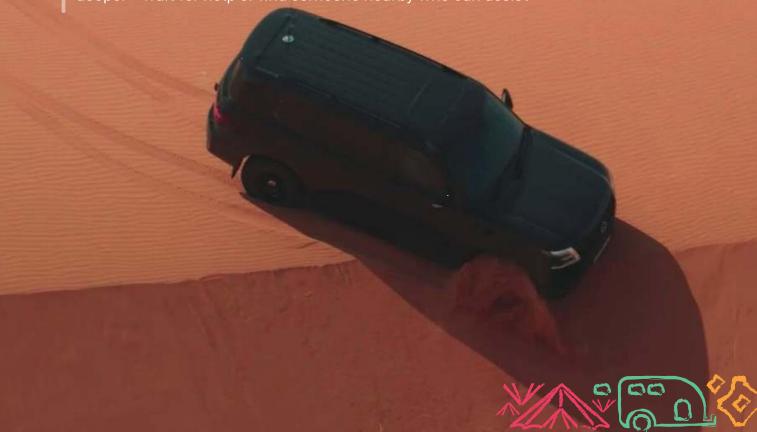

#### **Sand Trapping**

If your car gets stuck in the sand, start by giving the gas pedal a light push. If the car moves forward, you're good to go. If it doesn't budge, it's clear that you're sand-trapped

#### What to Do if Your Car Gets Sand Trapped

Stop the car and step out to assess the situation. Check how deeply your tires are buried and plan your next move

Lower your tire pressure to 10–15 psi and switch to low-range (4WD) for better traction

Ease onto the gas pedal gently. Avoid sudden or hard accelerations—smooth, steady pressure works best

If that doesn't work, try placing boards, mats, or anything sturdy under the tires for extra grip. You can also dig a path for the wheels. Rock the car back and forth in small movements to build momentum

If none of this works and the situation gets worse, stop trying. Don't dig yourself in deeper—wait for help or find someone nearby who can assist