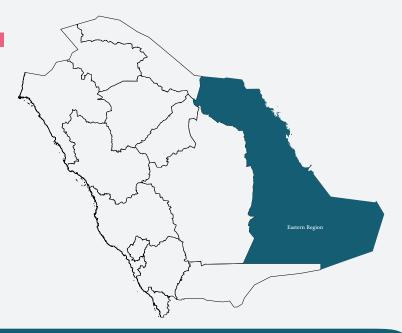

### **Eastern Region**

| Ç<br>₩<br><del> </del><br>  Park | Province       | Camping<br>Capacity | চি-চি<br>Caravans<br>Capacity | Location   |
|----------------------------------|----------------|---------------------|-------------------------------|------------|
| Al-Uyun Lake Park                | Al Ahsa        | 342                 | 15                            | Click here |
| Asfar Lake Park                  | Al Ahsa        | 279                 | 15                            | Click here |
| Jubail Camps in Fadhili          | Jubail         | 798                 | -                             | Click here |
| Al-Khafji National Park          | Al-Khafji      | 767                 | 20                            | Click here |
| Nairyah National Park            | Nairyah        | 22                  | 20                            | Click here |
| Hafar Al-Batin Park              | Hafar Al-Batin | 20                  | 15                            | Click here |
| Naqrat Al-Sayd Park              | Hafar Al-Batin | 24                  | 10                            | Click here |
| As Suairah National<br>Park      | Hafar Al-Batin | 1300                | -                             | Click here |