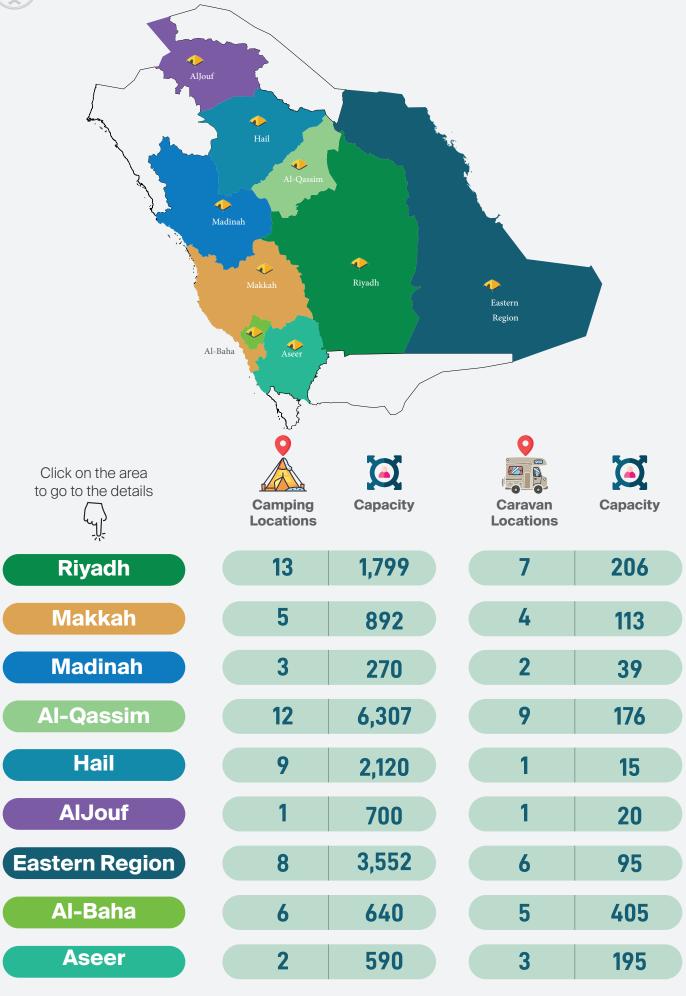

### **Riyadh Region**

| Ŷ<br>₩<br><b>E</b><br>Park                 | Province    | Camping<br>Capacity | ☐-☐<br>☐ ☐ ☐ ☐ ☐ ☐ ☐ ☐ ☐ ☐ ☐ ☐ ☐ ☐ ☐ ☐ ☐ ☐ | Location   |
|--------------------------------------------|-------------|---------------------|--------------------------------------------|------------|
| Saad National Park                         | Rumah       | 448                 | 12                                         | Click here |
| Saad Sand Dunes                            | Rumah       | 500                 | -                                          | Click here |
| Thadiq National Park                       | Thadiq      | 60                  | 20                                         | Click here |
| Al-Ghat National Park                      | Al-Ghat     | 50                  | 20                                         | Click here |
| Al-Sulabaikh National<br>Park              | Al-Ghat     | 6                   | -                                          | Click here |
| Jabala National Park                       | Dawadmi     | 32                  | 14                                         | Click here |
| Aba Samri National Park                    | Marat       | 185                 | 50                                         | Click here |
| Al-Zulfi National Park                     | Al-Zulfi    | 124                 | 40                                         | Click here |
| Warat National Park                        | Al-Majma'ah | 24                  | -                                          | Click here |
| Shaqra Wilderness<br>Sand Dunes            | Shaqra      | 70                  | -                                          | Click here |
| Al-Ghalghal and Al-Dura'i<br>National Park | Al-Aflaj    | 50                  | -                                          | Click here |
| Al-Rahmaniya Wilderness<br>Park            | Al-Kharj    | 50                  | 50                                         | Click here |
| Al-Ahwar Meadow                            | Marat       | 200                 | -                                          | Click here |

#### Makkah Region Madinah Region

| ₹<br>¥<br>E<br>Park       | Province | Camping<br>Capacity | Caravans<br>Capacity | Location   |
|---------------------------|----------|---------------------|----------------------|------------|
| Al-Jumum National Park    | Al Jumum | 225                 | 10                   | Click here |
| Al-Buhaita National Park  | Taif     | 221                 | 40                   | Click here |
| Saiysad National Park     | Taif     | 345                 | <b>50</b>            | Click here |
| Wadi Qudaid National Park | Jeddah   | 79                  | 13                   | Click here |
| Khulais National Park     | Khulais  | 22                  | -                    | Click here |

| Park                           | Province | Camping<br>Capacity | Caravans<br>Capacity | Location   |
|--------------------------------|----------|---------------------|----------------------|------------|
| Albaidha National Park         | Madinah  | 150                 | 25                   | Click here |
| Aba Al-Jood Wilderness<br>Park | Madinah  | 75                  | -                    | Click here |
| Alqa National Park             | Madinah  | 45                  | 14                   | Click here |

Al-Qassim Region

| Park                        | Province       | Camping<br>Capacity | ত্রি-চ্রি<br>Caravans<br>Capacity | Location   |
|-----------------------------|----------------|---------------------|-----------------------------------|------------|
| Al Qassim National Park     | Buraydah       | 712                 | 30                                | Click here |
| Al-Ghadha Park              | Unayzah        | 388                 | 10                                | Click here |
| Unayzah National Park       | Unayzah        | 407                 | 31                                | Click here |
| Takhfa National Park        | Takhfa         | 668                 | 30                                | Click here |
| Al-Mutlaa Dam National Park | An Nabhaniyah  | 133                 | -                                 | Click here |
| Almaniyah National Park     | Al Mithnab     | 126                 | 15                                | Click here |
| Al-Asyaf National Park      | Al Bukayriyah  | 575                 | 15                                | Click here |
| Salasil National Park       | Al Bukayriyah  | 671                 | -                                 | Click here |
| Al-Asyah National Park      | Al-Asyah       | 773                 | 15                                | Click here |
| Al Badayea National Park    | Al Bukayriyah  | 584                 | 15                                | Click here |
| Al-Mustawi National Park    | Ash Shimasiyah | 659                 | -                                 | Click here |
| Al-Qashayea National Park   | Ar Rass        | 611                 | 15                                | Click here |

## Hail Region Allawf Region

| Park                     | Province      | Camping<br>Capacity | Caravans<br>Capacity | Location   |
|--------------------------|---------------|---------------------|----------------------|------------|
| An Niayy Park            | Ash Shinan    | 240                 | 15                   | Click here |
| Ash Shinan Park          | Ash Shinan    | 234                 | -                    | Click here |
| Al-Adwah Park            | Ash Shinan    | 235                 | -                    | Click here |
| Al-Mualajah Park         | Sumaira'a     | 234                 | -                    | Click here |
| Al Hulayfah Alualya Park | Al Hait       | 236                 | -                    | Click here |
| Wildlife Park            | Baqaa         | 235                 | -                    | Click here |
| Albaidha Park            | Baqaa         | 234                 | -                    | Click here |
| Gsare Ghzwar Park        | Al Ghazalah   | 238                 | -                    | Click here |
| Al-Tunaib Park           | Al Ghazalah   | 234                 | -                    | Click here |
| Park                     | ©<br>Province | Camping<br>Capacity | Caravans<br>Capacity | Location   |

**700** 

Sakaka

**Hadeeb National Park** 

Click here

20

### **Eastern Region**

| Ç<br>₩<br><del> </del><br>  Park | Province       | Camping<br>Capacity | চি-চি<br>Caravans<br>Capacity | Location   |
|----------------------------------|----------------|---------------------|-------------------------------|------------|
| Al-Uyun Lake Park                | Al Ahsa        | 342                 | 15                            | Click here |
| Asfar Lake Park                  | Al Ahsa        | 279                 | 15                            | Click here |
| Jubail Camps in Fadhili          | Jubail         | 798                 | -                             | Click here |
| Al-Khafji National Park          | Al-Khafji      | 767                 | 20                            | Click here |
| Nairyah National Park            | Nairyah        | 22                  | 20                            | Click here |
| Hafar Al-Batin Park              | Hafar Al-Batin | 20                  | 15                            | Click here |
| Naqrat Al-Sayd Park              | Hafar Al-Batin | 24                  | 10                            | Click here |
| As Suairah National<br>Park      | Hafar Al-Batin | 1300                | -                             | Click here |

#### Al-Baha Region

|   | ∰<br>∰<br>Park        | Province   | Camping<br>Capacity | Caravans<br>Capacity | Location   |
|---|-----------------------|------------|---------------------|----------------------|------------|
|   | Nawan National Park   | Al Makhwah | 289                 | 20                   | Click here |
|   | Wadi Khaitan Park     | Baljurashi | 59                  | -                    | Click here |
|   | Wadi Al-Aleeb         | Al-Hajra   | <b>52</b>           | -                    | Click here |
| ( | Qimam National Park   | Baljurashi | 110                 | 175                  | Click here |
|   | Al-Wadi Park          | Baljurashi | -                   | 150                  | Click here |
|   | Al-Aqiq National Park | Al-Aqiq    | 80                  | 40                   | Click here |
|   | Dharak National Park  | Al Mandaq  | <b>50</b>           | 20                   | Click here |

#### **Aseer Region**

| Ŷ<br>E<br>Park             | Province | Camping<br>Capacity | Earavans<br>Capacity | Location   |
|----------------------------|----------|---------------------|----------------------|------------|
| Tur Al Yazeed Park         | Abha     | 230                 | -                    | Click here |
| Tamniah National Park      | Abha     | -                   | 100                  | Click here |
| Alsharaf National Park     | Tanomah  | 360                 | -                    | Click here |
| Al-Shathitha National Park | Al Namas | -                   | 50                   | Click here |
| Al Salaf National Park     | Al Namas | -                   | 45                   | Click here |