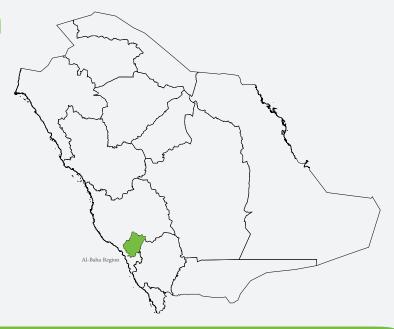

#### Al-Baha Region

|   | ∰<br>∰<br>Park        | Province   | Camping<br>Capacity | Caravans<br>Capacity | Location   |
|---|-----------------------|------------|---------------------|----------------------|------------|
|   | Nawan National Park   | Al Makhwah | 289                 | 20                   | Click here |
|   | Wadi Khaitan Park     | Baljurashi | 59                  | -                    | Click here |
|   | Wadi Al-Aleeb         | Al-Hajra   | <b>52</b>           | -                    | Click here |
| ( | Qimam National Park   | Baljurashi | 110                 | 175                  | Click here |
|   | Al-Wadi Park          | Baljurashi | -                   | 150                  | Click here |
|   | Al-Aqiq National Park | Al-Aqiq    | 80                  | 40                   | Click here |
|   | Dharak National Park  | Al Mandaq  | <b>50</b>           | 20                   | Click here |