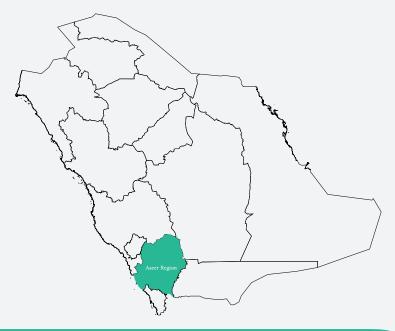

#### **Aseer Region**

| Ŷ<br>E<br>Park             | Province | Camping<br>Capacity | Earavans<br>Capacity | Location   |
|----------------------------|----------|---------------------|----------------------|------------|
| Tur Al Yazeed Park         | Abha     | 230                 | -                    | Click here |
| Tamniah National Park      | Abha     | -                   | 100                  | Click here |
| Alsharaf National Park     | Tanomah  | 360                 | -                    | Click here |
| Al-Shathitha National Park | Al Namas | -                   | 50                   | Click here |
| Al Salaf National Park     | Al Namas | -                   | 45                   | Click here |