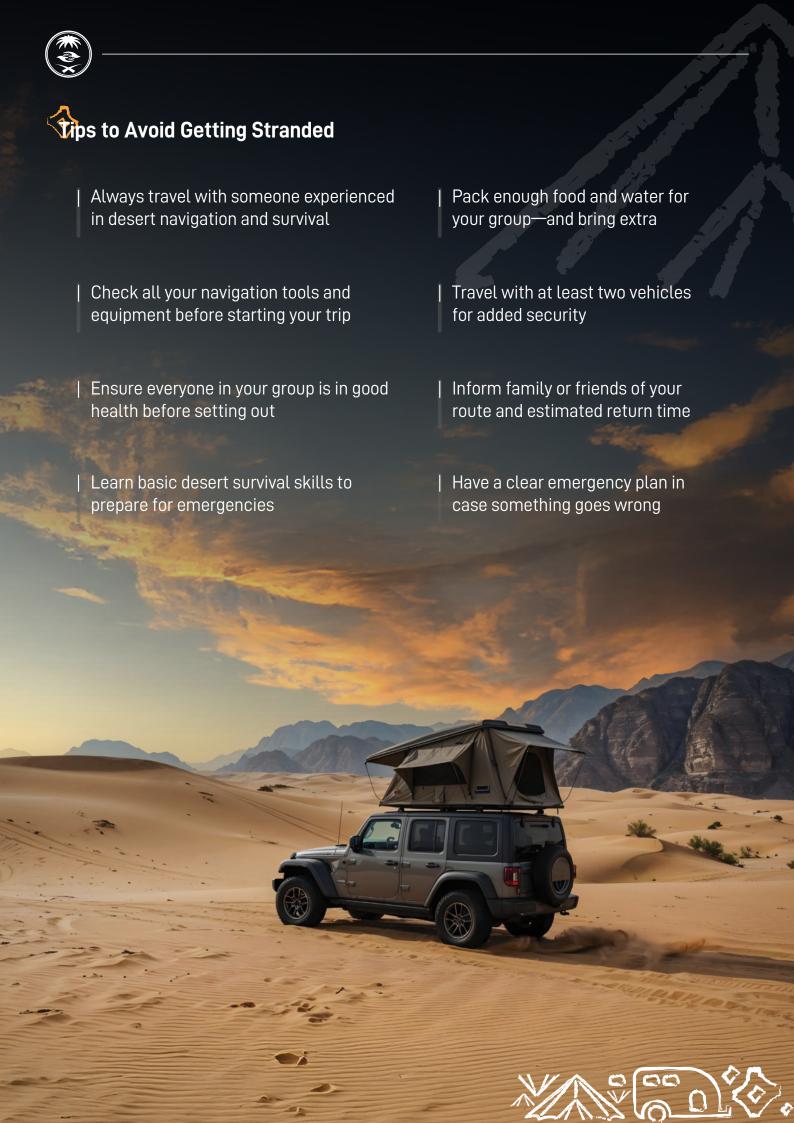

#### Desert Survival

Common Reasons for Getting Lost or Stranded The most common causes of getting lost or stranded in the desert include:

- 1 Heading into the desert without a solid plan
- Traveling with only one vehicle
- 3 Lack of knowledge about the terrain and surroundings
- Not carrying a GPS device
- No access to satellite communication equipment
- Not bringing enough food and water to sustain the trip
- 7 Choosing to walk during the heat of the day
- Not knowing how to recover a stuck vehicle
- Panic or psychological stress caused by fear of the situation
- Failing to inform family or friends of your plans and location
- Using a vehicle that hasn't been properly checked or prepared
- Pre-existing health conditions like diabetes, heart issues, or high blood pressure
- Poor physical fitness or stamina
- Not confirming network coverage in the area
- Traveling without someone experienced in desert navigation
- 16 Inexperience with off-road driving
- Driving at night without understanding the terrain or directions
- Having an inexperienced trip leader who can't handle emergencies

#### What to Do if You Get Stranded in the Desert

Stay calm and don't panic. Keeping a clear head is essential

Check your water and food supplies, and ration them carefully to make them last as long as possible

Look around for anything edible, like plants or small animals, if absolutely necessary

Inspect your car to figure out the problem. If it's something you can fix, do it; if not, don't waste energy

If your car can't be repaired, take off a tire and burn it each morning to create a visible smoke signal for rescuers

Break off the car's side mirrors and use them to reflect sunlight towards planes or people in the distance

Stay out of the sun entirely and avoid physical activity during the hottest parts of the day

Get your bearings and think about the nearest place with network coverage or landmarks that could help you navigate

Use rocks or anything you can find to create a giant SOS on the ground so it's visible to rescue teams from the air